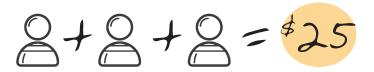

#### **Success Bonuses**

Earn \$25 every time you sponsor 3 new Preferred Members\* within 3 rolling months.

\*A preferred member is a person who joins with purchases of \$150 (or more) and places a \$150 order on AutoShip within their first calendar month.