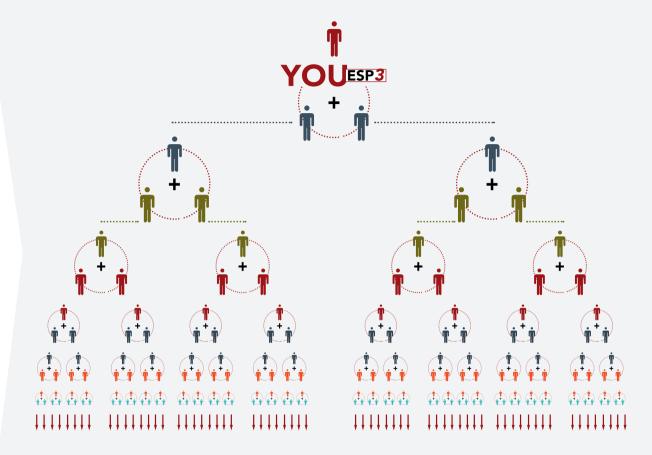

# 3 BINARY COMMISSION

# 3 BINARY COMMISSION

FIND YOUR TEAM BALANCE

POWER LEG F

**PAY LEG** 

**3000** PTS

**2000** PTS

**2000** PTS

**2700** PTS

**3000** PTS

**2000** PTS

10,000

6,700
BALANCE VOLUME

## **BINARY**

MONTHLY RESIDUAL

**AUTOSHIP** = \$100

\$6,700

x 15% = **\$1,005/month** 