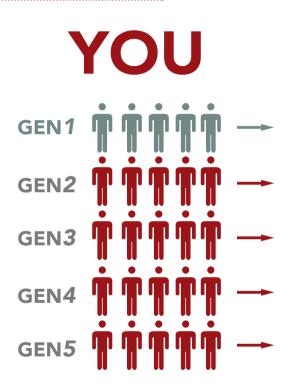

## YOU

Qualify for the FAST START BONUS by enrolling with an:

ESP3

ESP2

ESP<sub>1</sub>

**ESP QUALIFIED AFFILIATES** earn from \$25 to \$150 every time they personally enroll Affiliates in their first generation with an ESP 1, 2 or 3.

# 2 FAST START BONUS

**EARN OVERIDE BONUSES** from \$5 to \$40 on up to four generations of their team's personally enrolled team members who start with an ESP.

| † 5 Levels | ESP-3  | ESP-2 | ESP-1 |
|------------|--------|-------|-------|
| 🛉 Gen 1    | \$ 150 | \$ 75 | \$ 25 |
| 🛉 Gen 2    | \$ 20  | \$ 10 | \$ 5  |
| 🛉 Gen 3    | \$ 20  | \$ 10 | \$ 5  |
| 🛉 Gen 4    | \$ 20  | \$ 10 | \$ 5  |
| 🛉 Gen 5    | \$ 40  | \$ 20 | \$ 10 |