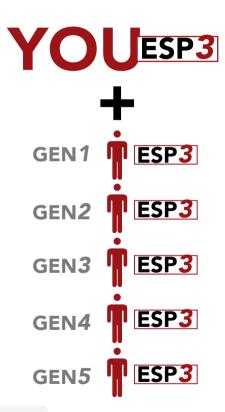

## YOU

Qualify for the FAST START BONUS by enrolling with an:

ESP3

ESP2

ESP<sub>1</sub>

**ESP QUALIFIED AFFILIATES** earn from \$25 to \$150 every time they personally enroll Affiliates in their first generation with an ESP 1, 2 or 3.

**EXAMPLE:** You enroll with an ESP3

| † Enroll | ESP-3  | ESP-2 | ESP-1 |
|----------|--------|-------|-------|
| 🛉 Gen 1  | \$ 150 | \$ 75 | \$ 25 |

# 2 FAST START BONUS

**EARN OVERIDE BONUSES** from \$5 to \$40 on up to four generations of their team's personally enrolled team members who start with an ESP.

| † 5 Levels | ESP-3  | ESP-2 | ESP-1 |
|------------|--------|-------|-------|
| 🛉 Gen 1    | \$ 150 | \$ 75 | \$ 25 |
| 🛉 Gen 2    | \$ 20  | \$ 10 | \$ 5  |
| 🛉 Gen 3    | \$ 20  | \$ 10 | \$ 5  |
| 🛉 Gen 4    | \$ 20  | \$ 10 | \$ 5  |
| 🛉 Gen 5    | \$ 40  | \$ 20 | \$ 10 |