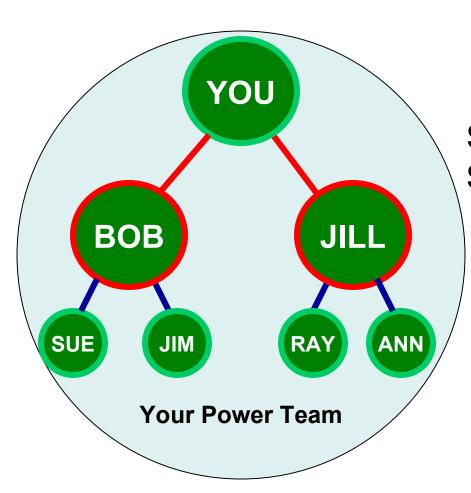

#### Ways to Create Serious Wealth:

- 1. Retail Profit
- 2. Fast Start Bonus
- 3. Power Team Bonus
- 4. Binary Team Bonus
- 5. Executive Matching Bonus
- 6. Mercedes Car Bonus
- 7. Luxury Car/Lifestyle Bonus
- 8. Rank Advancement Bonus
- 9. Mentoring Bonus Pool
- 10. Global Bonus Pools