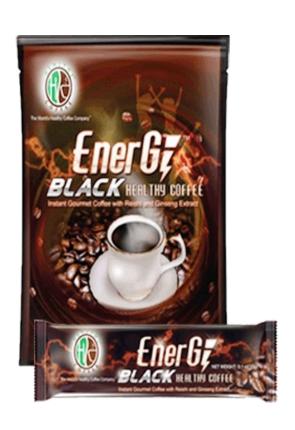

# Manufacturing Facility in Malaysia

- Energy Blend
   Healthy Coffee®
- Instant Gourmet Coffee Plus Non Dairy Creamer and Natural Cane Sugar
- With Reishi and Ginseng Extract

- Ener 6; Black
   Healthy Coffee
- Instant Gourmet Coffee
- With Reishi and Ginseng Extract