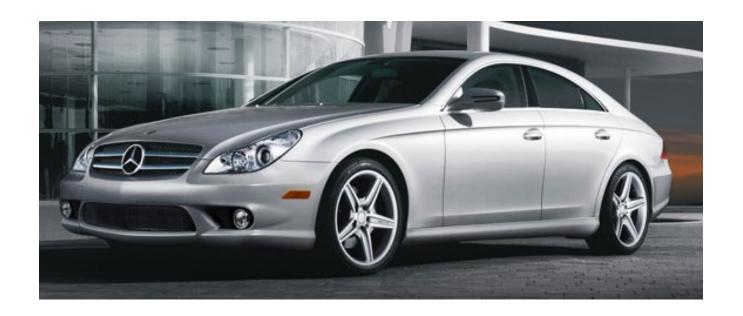

#### **Mercedes Car Bonus**

4-STAR DIAMOND - \$750 / month

#### **Mercedes Car Bonus**

5-STAR DIAMOND - \$1,000 / month

#### **Mercedes Car Bonus**

6-STAR DIAMOND - \$1,500 / month