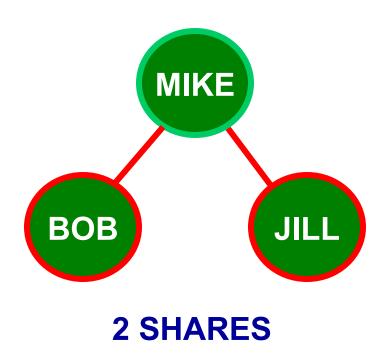

#### 1% Mentoring Bonus: \$999 Pro Pak Sales

IDs with a paid-as rank of Diamond and above earn shares in the Mentoring Bonus Pool.

Enroll Mike and mentor him to enroll his 2 - \$999 Pro Pak sales (Bob & Jill).

Enrollment must take place within the 4-week month.