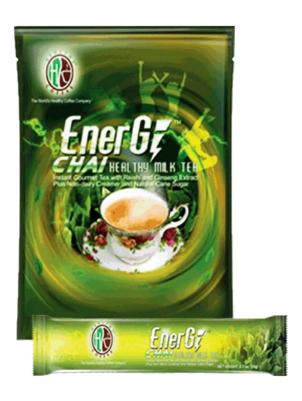

- EnerGi Chai
   Healthy Milk Tea
- Instant Gourmet Tea Plus Non Dairy Creamer and Natural Cane Sugar
- Only Milk Tea with Reishi and Ginseng Extract

- Energy Blast Healthy Energy Drink
- Instant Energy Drink
- Only Energy Drink with Reishi and Ginseng Extract