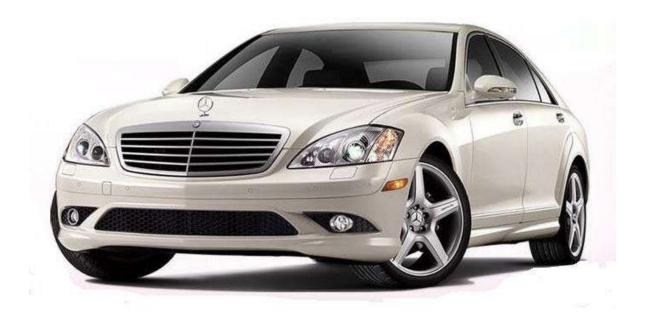

#### **Mercedes Car Bonus**

4-STAR DIAMOND - \$750 / month

#### **Mercedes Car Bonus**

5-STAR DIAMOND - \$1,000 / month

#### **Mercedes Car Bonus**

6-STAR DIAMOND - \$1,500 / month