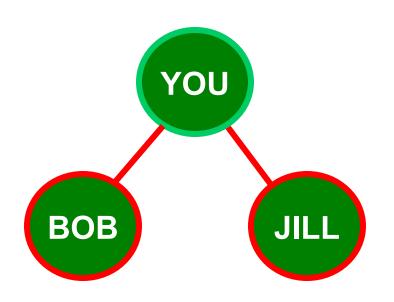

#### Ways to Create Serious Wealth:

- 1. Retail Profit
- 2. Fast Start Bonus
- 3. Power Team Bonus
- 4. Binary Team Bonus
- 5. Executive Matching Bonus
- 6. Mercedes Car Bonus
- 7. Luxury Car/Lifestyle Bonus
- 8. Rank Advancement Bonus
- 9. Mentoring Bonus Pool
- 10. Global Bonus Pools