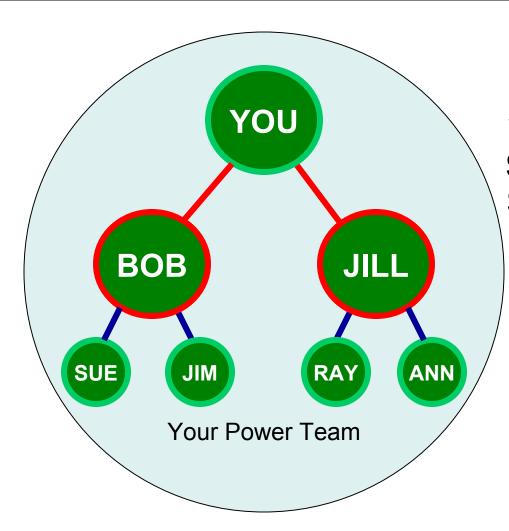

#### Ways to Create Serious Wealth:

- 1. Retail Profit
- 2. Fast Start Bonus
- 3. Power Team Bonus
- 4. Binary Team Bonus
- 5. Executive Matching Bonus
- 6. Mercedes Car Bonus
- 7. Luxury Car/Lifestyle Bonus
- 8. Rank Advancement Bonus
- 9. Mentoring Bonus Pool
- 10. Global Bonus Pools