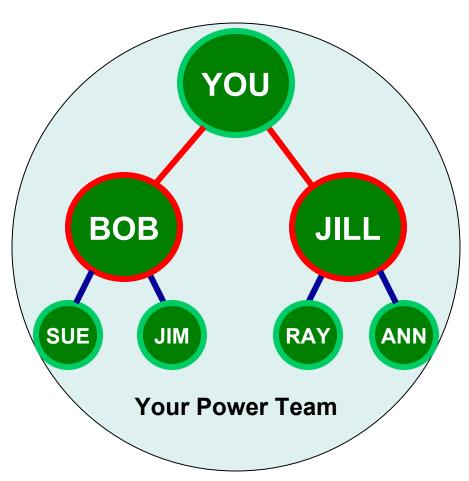

#### Ways to Create Serious Wealth:

- 1. Retail Profit
- 2. Fast Start Bonus
- 3. Power Team Bonus
- 4. Binary Team Bonus
- 5. Executive Matching Bonus
- 6. Mercedes Car Bonus
- 7. Luxury Car/Lifestyle Bonus
- 8. Rank Advancement Bonus
- 9. Mentoring Bonus Pool
- 10. Global Bonus Pools