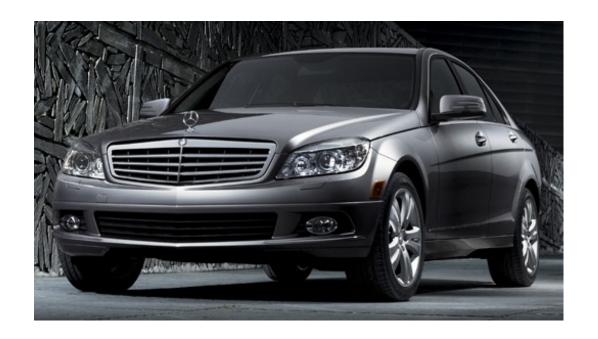

#### **Mercedes Car Bonus**

4-STAR DIAMOND - \$750 / month

#### **Mercedes Car Bonus**

5-STAR DIAMOND - \$1,000 / month

#### **Mercedes Car Bonus**

6-STAR DIAMOND - \$1,500 / month