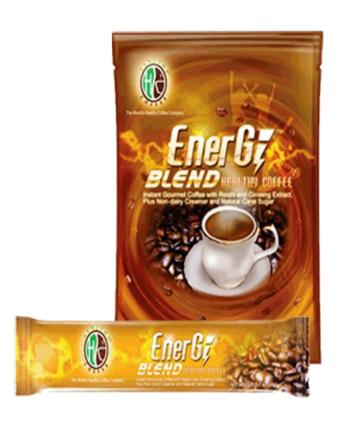

# Manufacturing Facility in Malaysia

- Energy Blend
   Healthy Coffee®
- Instant Gourmet Coffee Plus Non Dairy Creamer and Natural Cane Sugar
- With Reishi and Ginseng Extract

- Ener 6; Black
   Healthy Coffee
- Instant Gourmet Coffee
- With Reishi and Ginseng Extract