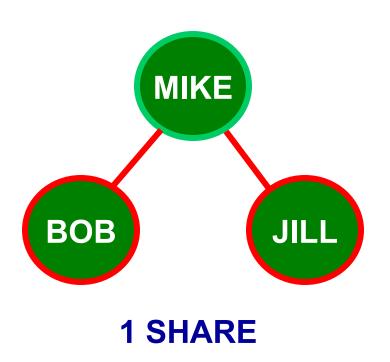

#### 1% Mentoring Bonus Pool: \$499 Biz Pak Sales

IDs with a paid-as rank of Diamond and above earn shares in the Mentoring Bonus Pool.

Enroll Mike and mentor him to enroll his 2 - \$499 Biz Pak Sales (Bob & Jill).

Enrollment must take place within the 4-week month.