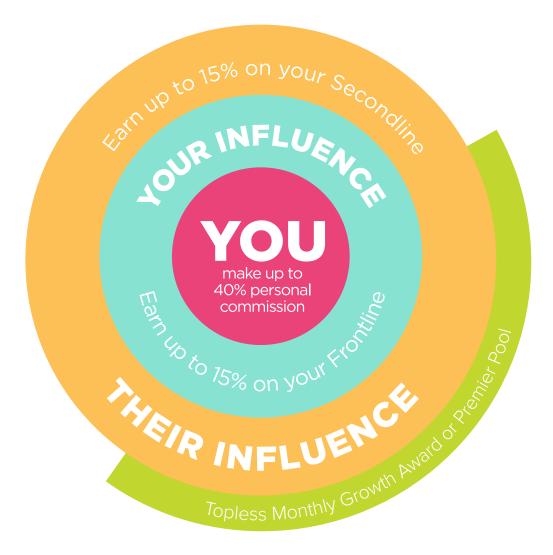

**You** make up to 40% personal commission

### Let's talk about YOU.

If you love to wear and share pampering products, you can be richly and **IMMEDIATELY** rewarded.

We are proud to offer you a **rich personal commission that is retroactively paid on each personal volume tier as you achieve it**. You earn commission based on personal sales each month. Rank no longer has any bearing on the rate at which you are paid.

### 2 Lucrative Levels of Influence

When you share Perfectly Posh and pampering with your sphere of influence, you will be generously rewarded.

The Influencer Pay Plan gives you the opportunity to focus on those closest to you. It lets you share, collaborate, train, and inspire to earn a full or part-time income quickly. When you reach 500 in Personal Volume (PV) in any calendar month, we'll pay you 10 to 15 percent on your entire Frontline Volume (FLV).

When you reach 1,000+ PV and 5,000+ FLV in any calendar month, you will unlock the ability to earn generously on your Secondline Volume (SLV).