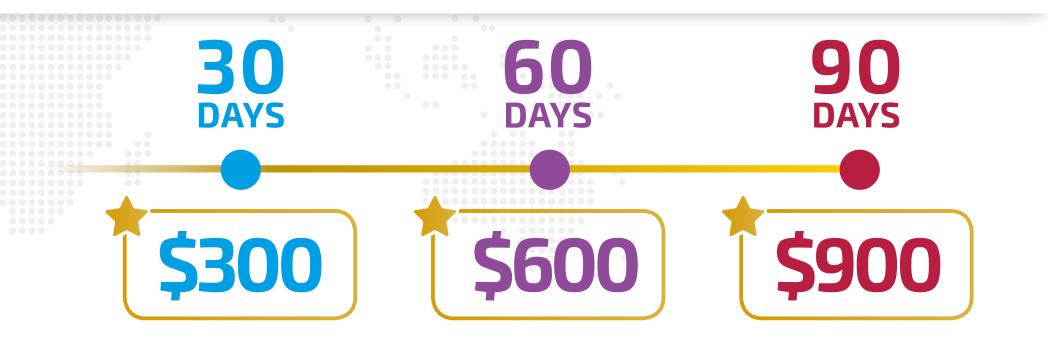

### **RISING STAR BONUSES**

In your first 30 days enroll 3 Elite Qualified Lifestyle Consultants (QLCs) and earn a **\$300 Rising Star Bonus**. Half paid on qualifying and half paid on the second billing. Non-Elite QLCs trigger a \$150 bonus.

In your first 60 days help 3 personally enrolled QLCs each enroll at least 3 personal QLCs and earn an additional **\$600 Rising Star Bonus**. Paid upon second billing of all QLCs.

In your first 90 days help 3 personally enrolled QLCs each enroll at least 3 personal QLCs that each enroll at least 3 personal QLCs and earn an additional **\$900 Rising Star Bonus**. Paid upon second billing of all QLCs.

A maximum of 30 days is allowed for second billings.