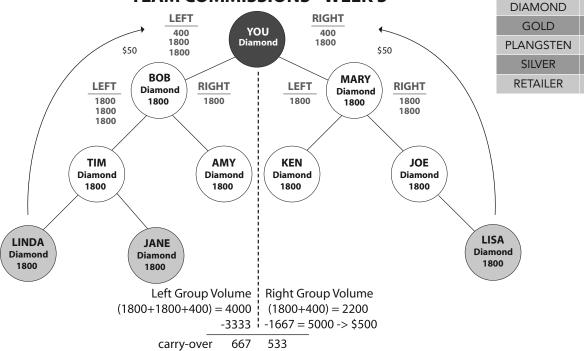

#### **TEAM COMMISSIONS - WEEK 3**

#### Note:

- 1) Sales contribute to the total \$6,250 (5000 point) cycle requirement. Every \$6,250 (5000 points) of CV earns you up to \$500, as long as either team has a minimum of \$2083 (1667 points) of CV.
- 2) You helped both Bob and Mary earn \$500 in week 3 with the volume from Linda and Lisa. Now that's team work!
- 3) Gold and Diamond earns up to \$500 for every cycle of 5000 points of volume, Plangsten earns up to \$250 for every 5000 points of volume and Silver earns up to \$50 for every 5000 points of volume.