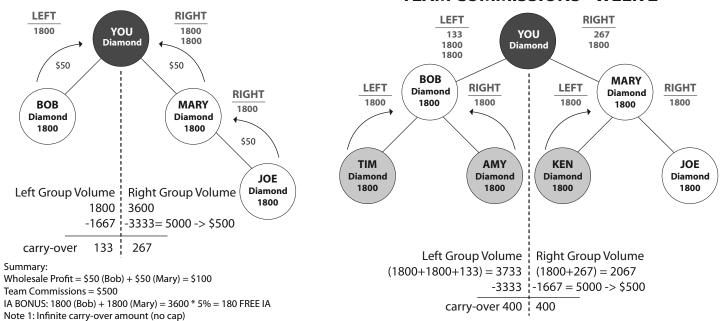

#### **TEAM COMMISSIONS - WEEK 1**

Note 2: No flushing of volume

#### **TEAM COMMISSIONS - WEEK 2**

VDM

CDN

\$3.099

\$1,599

\$799

\$499

\$169

IA (Value) IA (Points)

1800

600

150

\$2,250.00

\$750.00

\$187.50