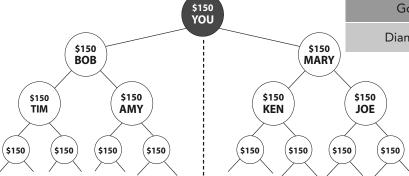

| P | ower of IA (Demonstration)                                                      |
|---|---------------------------------------------------------------------------------|
|   |                                                                                 |
| ı | ALL LUXURY CONSULTANTS BUY AND SELL                                             |
|   | OR SAVE \$150 TO THEIR MONTHLY IA                                               |
| ľ | 4096 X \$150 = \$614,400/1.25 = 491,520 POINTS.                                 |
|   | 491,520 X 75% = 368,640 POINTS.                                                 |
| i | 368,640/5000 (ONE CYCLE) = 73 CYCLES                                            |
|   | 73 CYCLES X \$500 = <b>\$36,500</b> PER MONTH                                   |
| i | = \$438,000                                                                     |
|   | PER YEAR RESIDUAL INCOME (not including Wholesale Profits, Retail Profits,      |
| ı | Matching Bonuses, volume from packages, volume from additional IA purchases, or |
|   | volume from additional IA purchases, or volume from website sales.)             |