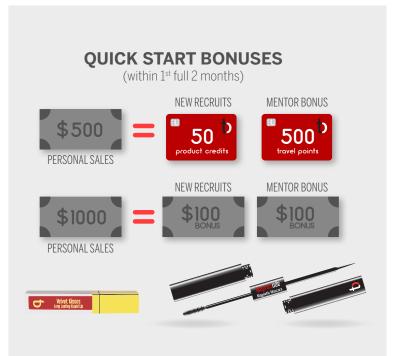

## **PRODUCT CREDITS & TRAVEL POINTS**

\* Credits for Personal Sales are not cumulative. A combined maximum of 500 product credits can be earned per month

\*\* Travel Points can be purchased with Product Credits and are convertible at a rate of 1 Product Credit = 20 Travel Points