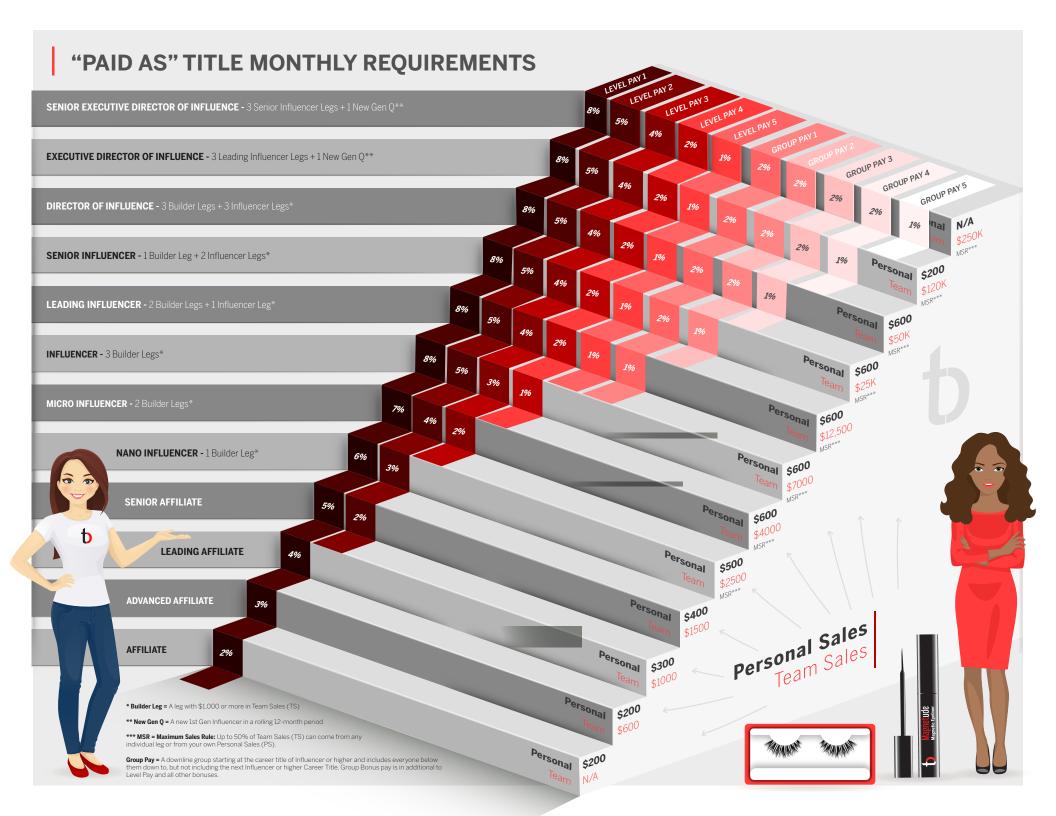

FFILIATE within 1#3 calendar months  | 100 PRODUCT CREDITS      |
|----------------------------------------------|--------------------------|
| NANO INFLUENCER within 1st 4 calendar months | \$100 BONUS              |
| MICRO INFLUENCER within 1*5 calendar months  | \$200 BONUS              |
| INFLUENCER within 1st 6 calendar mon         | ths \$300 BONUS + GIFT   |
| LEADING INFLUENCER                           | 1000 TRAVEL POINTS       |
| SENIOR INFLUENCER                            | 2000 TRAVEL POINTS       |
| <b>DIRECTOR</b> 2                            | 000 TRAVEL POINTS + GIFT |
| EXECECUTIVE DIRECTOR 2                       | 000 TRAVEL POINTS + GIFT |
| SENIOR EXEC. DIRECTOR                        | 000 TRAVEL POINTS + GIFT |

## **ADVANCEMENT BONUSES**

(1st time acheived)